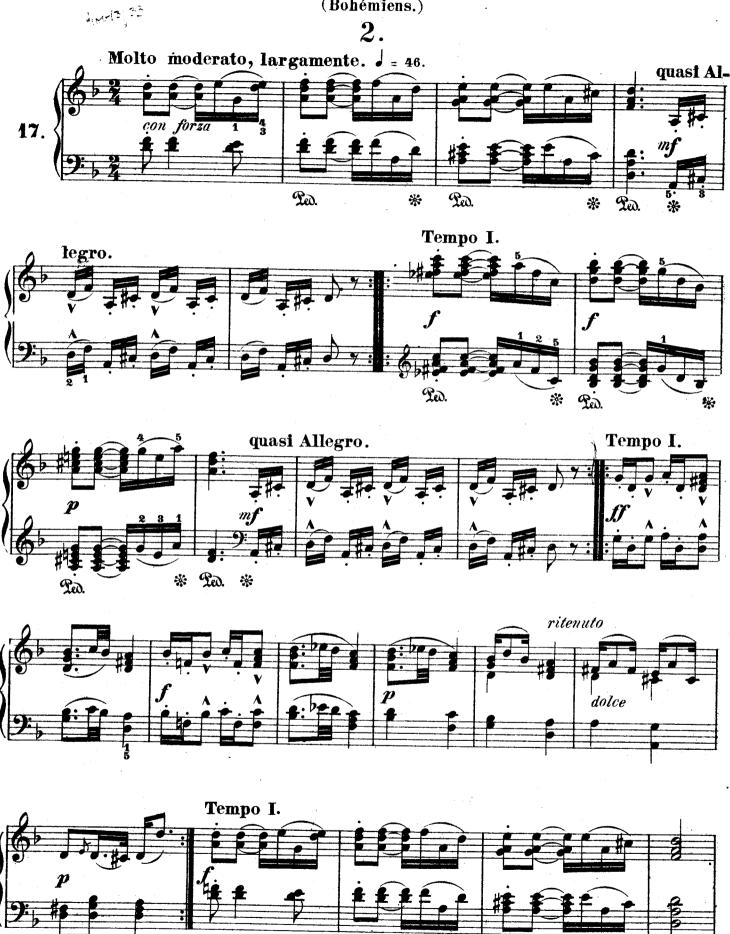

1 ETUDES SPÉCIALES POUR PREPARER. A L'EXECUTION DES OUVRAGES. DE F. CHOPIN. OP. 154.

49. \_ PROMENADES D'UN SOLITAIRE. (FIRST SET) OP. 78.

50. PROMENADES D'UN SOLITAIRE,

( SECOND SET\_WANDERSTUNDEN ) OP. 80.

Edwin Ashdown, Itd. 19, HANOVER SQUARE, LONDON, W. BOSTON, MASS: & TORONTO.

### 5 Lieder ohne Worte.

2

# 1. Zueignung. (Dédicace)













5. Barcarolle.



#### Etude.





#### Gedenkblatt

(Un billet à Hans Schmitt de Vienne)





F. F. 122

#### Scherzetto.



F F 122



#### Curieuse histoire.





F. F. 122

### Enfant qui pleure.



#### Ses camarades le consolent.





#### La muette.



F. F. 122

#### Adieu du chasseur.





F. F. 122

#### Scabieuse.



#### Ne m'oubliez pas.



F. F.122

#### Tziganyi.

(Bohémiens.)

1.





F. F. 122

## Tziganyi. (Bohémiens.)



Pa

\*

Da.

Tad. :\*

\*





Tziganyi. (Bohémiens.)





# Tziganyi. (Bohémiens.)







F. F. 122





F F 122











F. F. 122





F. F. 122

# Elfes. 3.